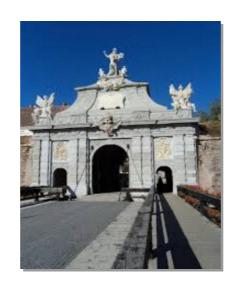

# WHITE CAROLINA FORTRESS

It is a building built to defend the Habsburing Empire.