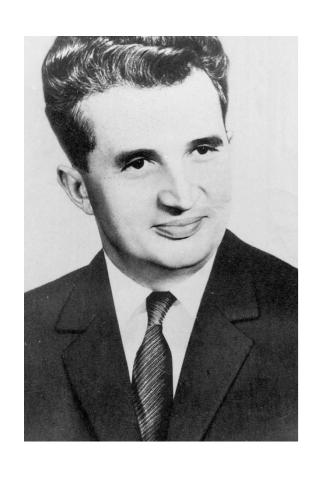

#### NICOLAE CEAUSESCU

Nicolae Ceaușescu was a controversial leader in Romania during communism. Before being the leader of Romania, he was the general secretary of the Romanian Communist Party and then he became the head of state.