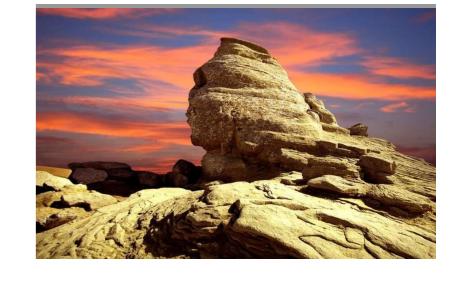

### SFINX

This natural stone monument of Romania is named this way because it resembles the Egyptian Sphinx.