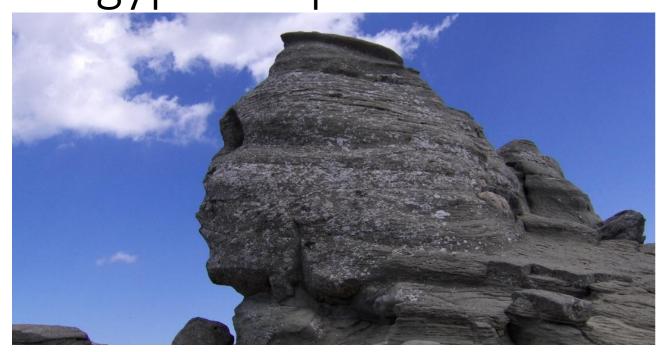

### SFINX

This natural stone monument of Romania is named this way because it resembles the Egyptian Sphinx.