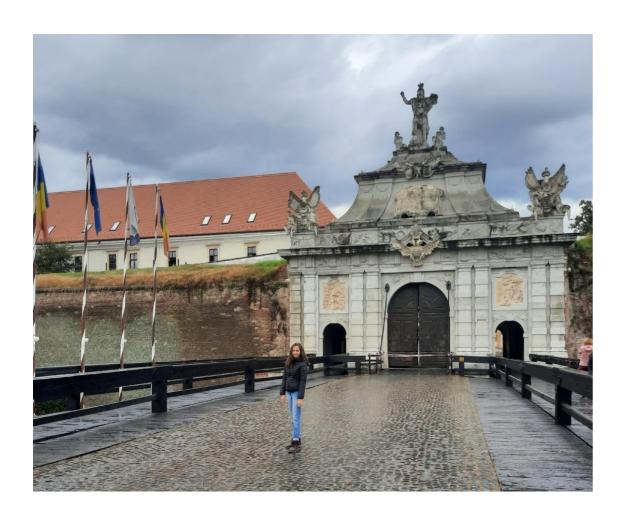

# WHITE CAROLINA FORTRESS

It is a building built to defend the Habsburing Empire.