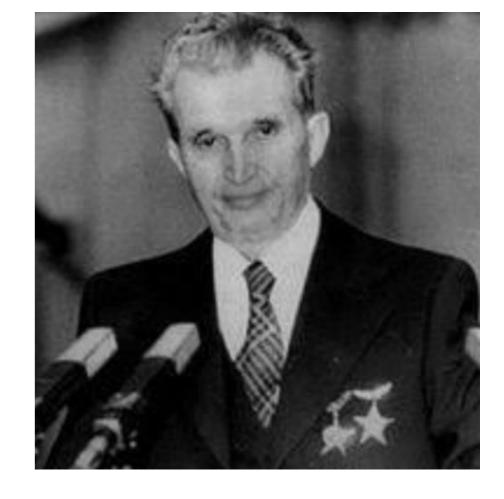

#### NICOLAE CEAUSESCU

Nicolae Ceaușescu was a controversial leader in Romania during communism. Before being the leader of Romania, he was the general secretary of the Romanian Communist Party and then he became the head of state.