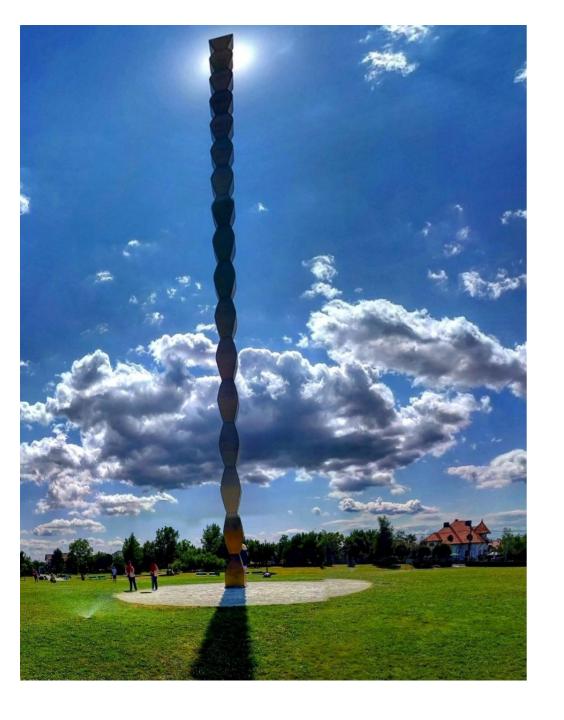

# THE INFINITY COLUMN

The Infinity Column is a monument in Romania that is located in the city of Târgu Jiu. It was built by the great artist Constantin Brâncuși.