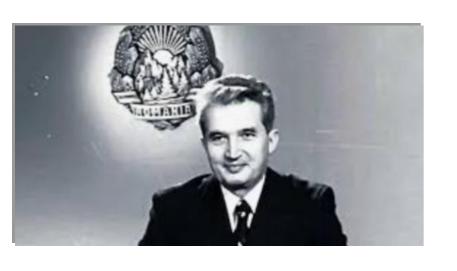

#### NICOLAE CEAUSESCU

Nicolae Ceaușescu was a controversial leader in Romania during communism. Before being the leader of Romania, he was the general secretary of the Romanian Communist Party and then he became the head of state.