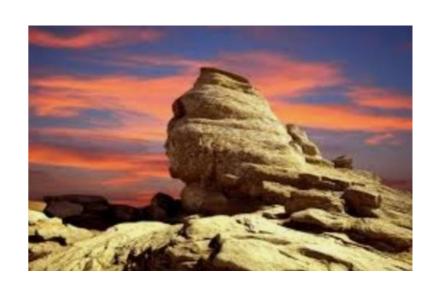

### SFINX

This natural stone monument of Romania is named this way because it resembles the Egyptian Sphinx.